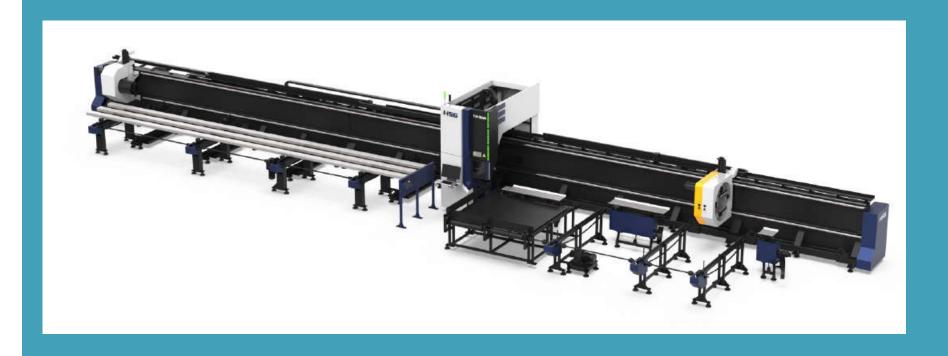

#### New investment in 2022 m. into machinery and technology

- Max tube weight 150 kg.
- Max tube length 6 m.
- Laser cutting mashine, max diameter 22 cm. for round tube and 15 cm. for square.
- Positioning Accuracy  $\pm 0.03$  mm.
- Our lazer video
- Presentationo video

#### 2023-2024 m. investmens into new machinery and technology

- Laser cutting mashines
- Laser cutting mashine, max diameter 50 cm. for round tube and 35 cm. for square.
- Max tube weight 1500 kg.
- Positioning Accuracy  $\pm 0.05$  mm.
- Standart cutting length 15 m.
- Presentation video