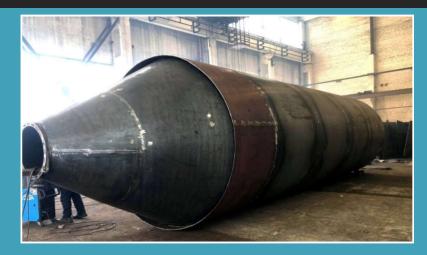

#### Project: Silos, tanks manufacturing

**Location: Sweden, Norway** 

Project: Biofuel heating station 25MW Location: Klaipeda ship port, Lithuania

Metal consuption: 40 t.

Scope of work: production, assembly