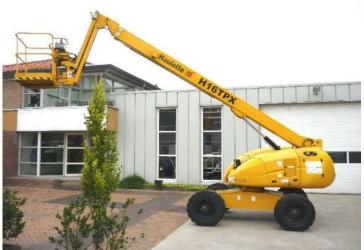

#### Our instalation equipment:

- Niftylift HR21 mobile work platform (lifting height 18.8 m.; reach 13 m.; lifting weight 225 kg.)
- Haulotte X16TPX mobile work platform (lifting height 13.44; reach 11.80; lifting weight 230 kg.)