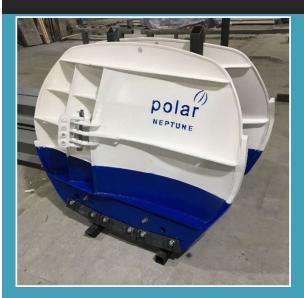

Metal consuption: 20 t.

**Scope of work: pipe production** 

Project: Cogeneration Power Plant Location: Kaunas, Lithuania (2018)

Metal consuption: 700 t. Scope of work: production

**Project: trawl doors for fishing industry** 