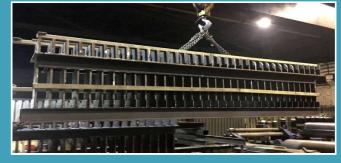

#### 10000 m<sup>2</sup> workshop area, which includes:

- Main area for metal contruction fabrication
- Separated area for sheet metal fabrications and roolled production
- Separated area for small structures; 600m²
- shot-blasting camera, 5x18 m.;
- painting room, 1000 m<sup>2</sup>.;
- Raw material warehouse, 1000 m<sup>2</sup>.;
- 6 cranes 12.5 t.; 10 t.; 5 t.; 3 t.;
- Separated workshop in Pašilės village, 1500 m²;

#### Main products:

- standard building, industrial or technology part constructions,
- non standard or huge constructions, constructions for bridges, industrial buildings,
- silo, rezervuars and tanks, containers, ship parts, piping prefabrication.
- small fabrications such as platforms, stairs, suports, etc.