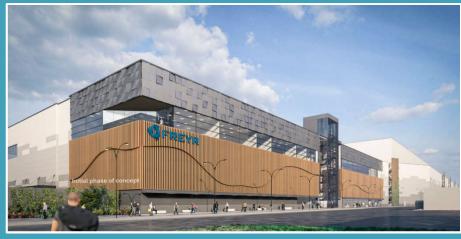

#### Installation of concrete structures

Project: World's leading Malting company

**Location:** Lahti, Finland (2022)

Scope of work: manufacturing and installation 700 t.

Project: "Giga Arctic battery" factory which was build in Norway North (2022-2023)
Scope of work: manufacturing more than 1600 t.