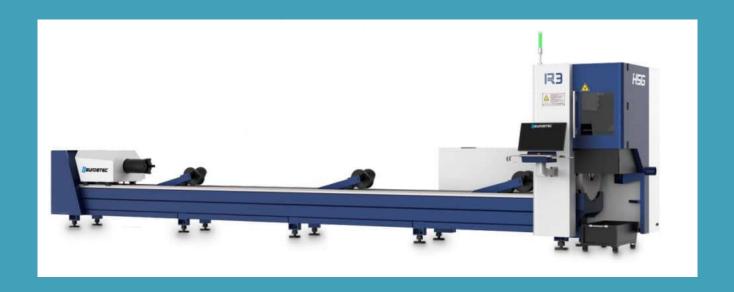

#### New investment in 2022 m. into machinery and technology

- Max tube weight 150 kg.
- Max tube length 6 m.
- Laser cutting mashine, max diameter 22 cm. for round tube and 15 cm. for square.
- Positioning Accuracy  $\pm 0.03$  mm.
- Our lazer video
- Presentationo video

#### 2023-2024 m. investmens into new machinery and technology

- Laser cutting mashines
- Laser cutting mashine, max diameter 50 cm. for round tube and 35 cm. for square.
- Max tube weight 1500 kg.
- Positioning Accuracy  $\pm 0.05$  mm.
- Standart cutting length 15 m.
- Presentation video