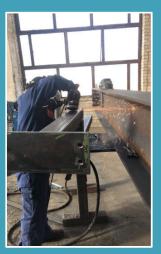

#### About us

**Main workers:** qualified metal welders, assemblers, pipe fitters, locksmiths, metal workers, engineers. All welders are certified according to LST EN-287-1 standard.

### Workshop for manufacturing

- Metal cutting machine. Max diameter 610x440;
- MOST MSR self-adjusting rollers;
- Plazma cutting machine;
- Curving machine M2032M;
- Hydraulic profile bending machine
- Rotator machine
- Konecranes