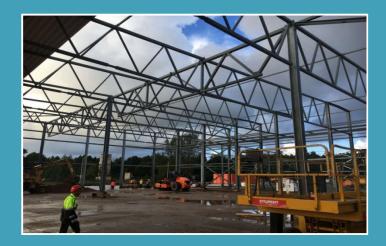

#### 10000 m<sup>2</sup> workshop area, which includes:

- Main area for metal contruction fabrication
- Separated area for sheet metal fabrications and roolled production
- Separated area for small structures; 600m²
- shot-blasting camera, 5x18 m.;
- painting room, 1000 m<sup>2</sup>.;
- Raw material warehouse, 1000 m<sup>2</sup>.;
- 6 cranes 12.5 t.; 10 t.; 5 t.; 3 t.;
- Separated workshop in Pašilės village, 1500 m²;

### Workshop for manufacturing

- Metal cutting machine. Max diameter 610x440;
- MOST MSR self-adjusting rollers;
- Plazma cutting machine;
- Curving machine M2032M;
- Hydraulic profile bending machine
- Rotator machine
- Konecranes