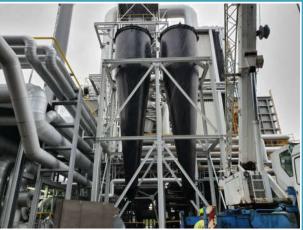

#### Project: Silos, tanks manufacturing

**Location: Sweden, Norway** 

Project: Biofuel heating station 25MW Location: Klaipeda ship port, Lithuania

Metal consuption: 40 t.

Scope of work: production, assembly