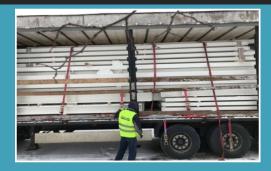

#### **Logistics services:**

- Land transport (standard lorry, Non-standard cargo, platforms)
- Sea transport (products are loaded directly to the ship)