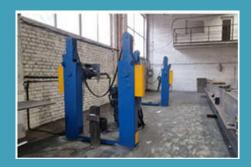

### Workshop for manufacturing

- Metal cutting machine. Max diameter 610x440;
- MOST MSR self-adjusting rollers;
- Plazma cutting machine;
- Curving machine M2032M;
- Hydraulic profile bending machine
- Rotator machine
- Konecranes