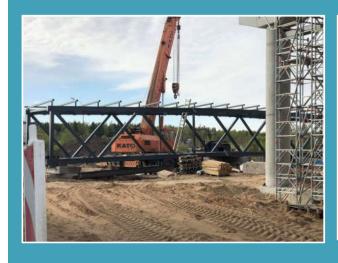

#### Installation of concrete structures

Project: World's leading Malting company

**Location:** Lahti, Finland (2022)

Scope of work: manufacturing and installation 700 t.

Project: "Giga Arctic battery" factory which was build in Norway North (2022-2023)
Scope of work: manufacturing more than 1600 t.

Project was exclusive because of trusses and columns size, for ex. the trusses are made of sheets 1 pcs. - 16 m\*4 m; **16 t.** 