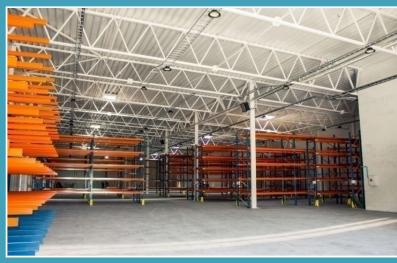

#### 10000 m<sup>2</sup> workshop area, which includes:

- Main area for metal contruction fabrication
- Separated area for sheet metal fabrications and roolled production
- Separated area for small structures; 600m²
- shot-blasting camera, 5x18 m.;
- painting room, 1000 m<sup>2</sup>.;
- Raw material warehouse, 1000 m<sup>2</sup>.;
- 6 cranes 12.5 t.; 10 t.; 5 t.; 3 t.;
- Separated workshop in Pašilės village, 1500 m²;