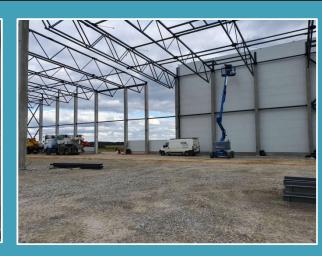

#### Our instalation equipment:

- Niftylift HR21 mobile work platform (lifting height 18.8 m.; reach 13 m.; lifting weight 225 kg.)
- Haulotte X16TPX mobile work platform (lifting height 13.44; reach 11.80; lifting weight 230 kg.)