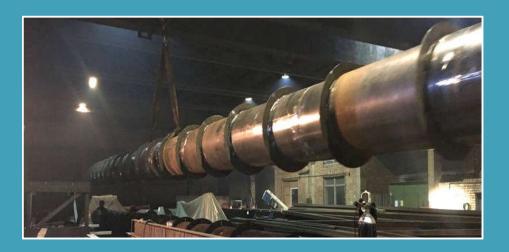

#### Main products:

- standard building, industrial or technology part constructions,
- non standard or huge constructions, constructions for bridges, industrial buildings,
- silo, rezervuars and tanks, containers, ship parts, piping prefabrication.
- small fabrications such as platforms, stairs, suports, etc.