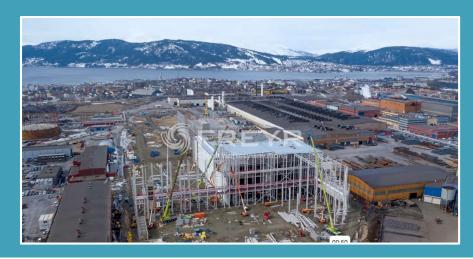

#### Installation of concrete structures

Project: World's leading Malting company

**Location:** Lahti, Finland (2022)

Scope of work: manufacturing and installation 700 t.

Project: "Giga Arctic battery" factory which was build in Norway North (2022-2023)
Scope of work: manufacturing more than 1600 t.

Project was exclusive because of trusses and columns size, for ex. the trusses are made of sheets 1 pcs. - 16 m\*4 m; **16 t.** 