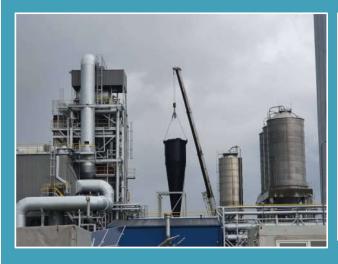

#### Project: Silos, tanks manufacturing

**Location: Sweden, Norway** 

Project: Biofuel heating station 25MW Location: Klaipeda ship port, Lithuania

Metal consuption: 40 t.

Scope of work: production, assembly

**Biofuel heating station (25MW, Klaipeda ship port)** – in project 30 welders and pipe fitters were working. Total weldinches amount 1000.

Project: Biofuel heating station 8 MW,

Location: Pasvalys, Lithuania