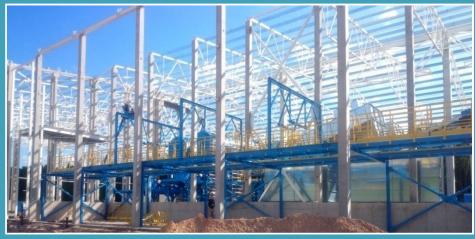

#### 10000 m<sup>2</sup> workshop area, which includes:

- Main area for metal contruction fabrication
- Separated area for sheet metal fabrications and roolled production
- Separated area for small structures; 600m²
- shot-blasting camera, 5x18 m.;
- painting room, 1000 m<sup>2</sup>.;
- Raw material warehouse, 1000 m<sup>2</sup>.;
- 6 cranes 12.5 t.; 10 t.; 5 t.; 3 t.;
- Separated workshop in Pašilės village, 1500 m²;

### Workshop for manufacturing

- Metal cutting machine. Max diameter 610x440;
- MOST MSR self-adjusting rollers;
- Plazma cutting machine;
- Curving machine M2032M;
- Hydraulic profile bending machine
- Rotator machine
- Konecranes