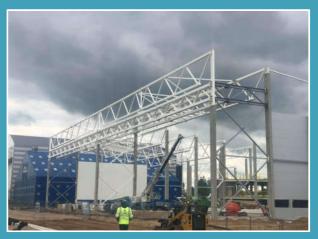

#### Installation of concrete structures

Project: World's leading Malting company

**Location:** Lahti, Finland (2022)

Scope of work: manufacturing and installation 700 t.

Project: "Giga Arctic battery" factory which was build in Norway North (2022-2023)
Scope of work: manufacturing more than 1600 t.

Project was exclusive because of trusses and columns size, for ex. the trusses are made of sheets 1 pcs. - 16 m\*4 m; **16 t.** 