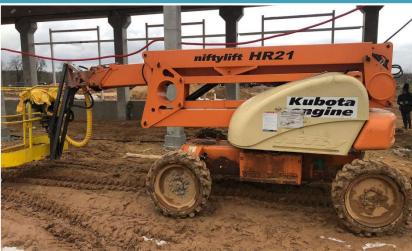

#### Our instalation equipment:

- Niftylift HR21 mobile work platform (lifting height 18.8 m.; reach 13 m.; lifting weight 225 kg.)
- Haulotte X16TPX mobile work platform (lifting height 13.44; reach 11.80; lifting weight 230 kg.)