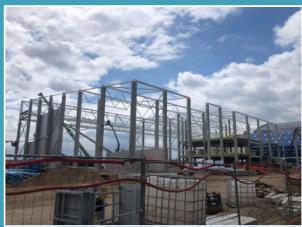

#### Installation of concrete structures

Project: World's leading Malting company

**Location:** Lahti, Finland (2022)

Scope of work: manufacturing and installation 700 t.

Project: "Giga Arctic battery" factory which was build in Norway North (2022-2023)
Scope of work: manufacturing more than 1600 t.

Project was exclusive because of trusses and columns size, for ex. the trusses are made of sheets 1 pcs. - 16 m\*4 m; **16 t.** 