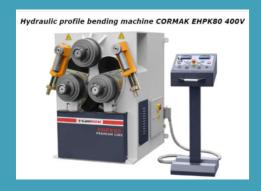

### Workshop for manufacturing

- Metal cutting machine. Max diameter 610x440;
- MOST MSR self-adjusting rollers;
- Plazma cutting machine;
- Curving machine M2032M;
- Hydraulic profile bending machine
- Rotator machine
- Konecranes