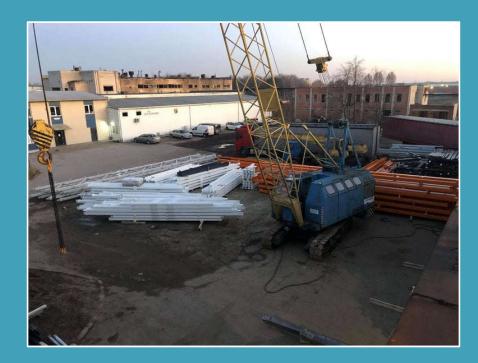

#### Our transportation equipment:

- Two trucks with tilt trailer.
- Two flatbed trailers.

#### **Logistics services:**

- Land transport (standard lorry, Non-standard cargo, platforms)
- Sea transport (products are loaded directly to the ship)