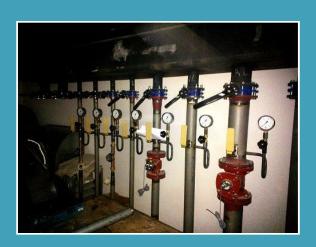

**Biofuel heating station (25MW, Klaipeda ship port)** – in project 30 welders and pipe fitters were working. Total weldinches amount 1000.

Project: Biofuel heating station 8 MW,

Location: Pasvalys, Lithuania