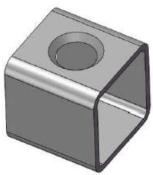

#### • Very smooth edges

c. Material type: rectangular pipe Cutting material: carbon steel Groove type: round hole groove

50x50x3 - 250x250x10

d. Material type: round pipe Cutting material: carbon steel Groove type: 45 ° groove

φ50X4 - φ300X10