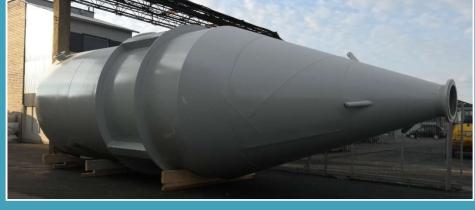

#### Project: Silos, tanks manufacturing

**Location: Sweden, Norway** 

Project: Biofuel heating station 25MW Location: Klaipeda ship port, Lithuania

Metal consuption: 40 t.

Scope of work: production, assembly