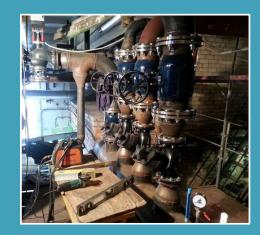

**Biofuel heating station (25MW, Klaipeda ship port)** – in project 30 welders and pipe fitters were working. Total weldinches amount 1000.

Project: Biofuel heating station 8 MW,

Location: Pasvalys, Lithuania