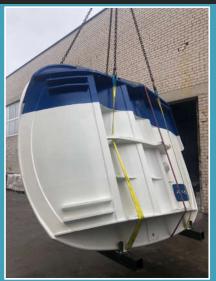

Metal consuption: 20 t.

**Scope of work: pipe production** 

Project: Cogeneration Power Plant Location: Kaunas, Lithuania (2018)

Metal consuption: 700 t. Scope of work: production

**Project: trawl doors for fishing industry** 