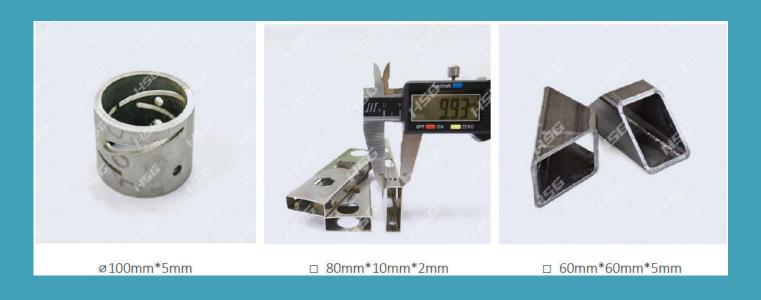

#### Lazer posibillaties

#### • Very smooth edges

c. Material type: rectangular pipe Cutting material: carbon steel Groove type: round hole groove

50x50x3 - 250x250x10

d. Material type: round pipe Cutting material: carbon steel Groove type: 45 ° groove

φ50X4 - φ300X10