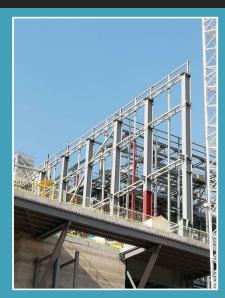

#### Installation of concrete structures

Project: World's leading Malting company

**Location:** Lahti, Finland (2022)

Scope of work: manufacturing and installation 700 t.

Project: "Giga Arctic battery" factory which was build in Norway North (2022-2023)
Scope of work: manufacturing more than 1600 t.

Project was exclusive because of trusses and columns size, for ex. the trusses are made of sheets 1 pcs. - 16 m\*4 m; **16 t.** 