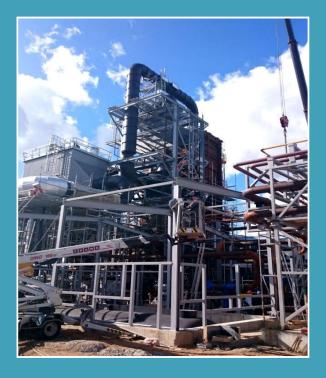

UAB "Orion Global PET" biofuel heating station (Klaipeda, 2015, 18 MW oil boiler) – 20 people worked, finished after 6 months.

Project: 'AB "ORLEN Lietuva" GP-2 VISBREAKER HEAVY

DIESEL SUPPLY SCHEMES REPLACEMENT