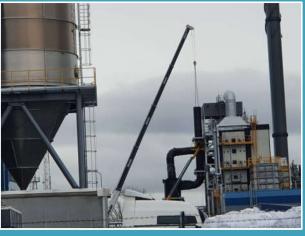

**Biofuel heating station (25MW, Klaipeda ship port)** – in project 30 welders and pipe fitters were working. Total weldinches amount 1000.

Project: Biofuel heating station 8 MW,

Location: Pasvalys, Lithuania

Metal consuption: 25 t.

Scope of work: production, assembly

**Project: UAB "Orion Global PET" biofuel** 

heating station

Location: Klaipeda, Lithuania

Metal consuption: 68 t.

Scope of work: production, assembly

UAB "Orion Global PET" biofuel heating station (Klaipeda, 2015, 18 MW oil boiler) – 20 people worked, finished after 6 months.

Project: 'AB "ORLEN Lietuva" GP-2 VISBREAKER HEAVY

DIESEL SUPPLY SCHEMES REPLACEMENT