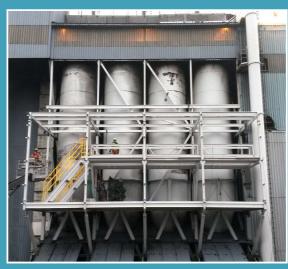

#### Project: Silos, tanks manufacturing

**Location: Sweden, Norway** 

Project: Biofuel heating station 25MW Location: Klaipeda ship port, Lithuania

Metal consuption: 40 t.

Scope of work: production, assembly

**Biofuel heating station (25MW, Klaipeda ship port)** – in project 30 welders and pipe fitters were working. Total weldinches amount 1000.

Project: Biofuel heating station 8 MW,

Location: Pasvalys, Lithuania