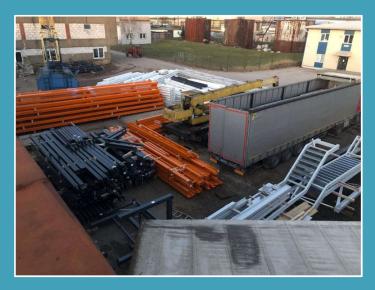

#### Our transportation equipment:

- Two trucks with tilt trailer.
- Two flatbed trailers.

#### **Logistics services:**

- Land transport (standard lorry, Non-standard cargo, platforms)
- Sea transport (products are loaded directly to the ship)