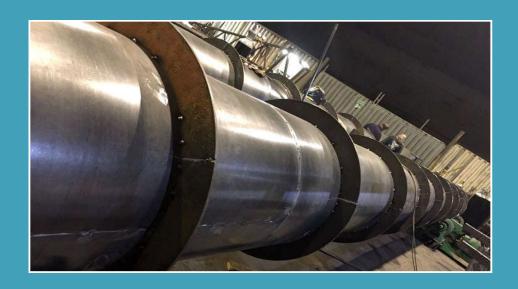

### Workshop for manufacturing

- Metal cutting machine. Max diameter 610x440;
- MOST MSR self-adjusting rollers;
- Plazma cutting machine;
- Curving machine M2032M;
- Hydraulic profile bending machine
- Rotator machine
- Konecranes