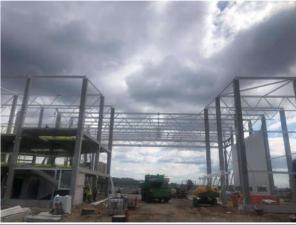

#### Installation of concrete structures

Project: World's leading Malting company

**Location:** Lahti, Finland (2022)

Scope of work: manufacturing and installation 700 t.

Project: "Giga Arctic battery" factory which was build in Norway North (2022-2023)
Scope of work: manufacturing more than 1600 t.

Project was exclusive because of trusses and columns size, for ex. the trusses are made of sheets 1 pcs. - 16 m\*4 m; **16 t.** 