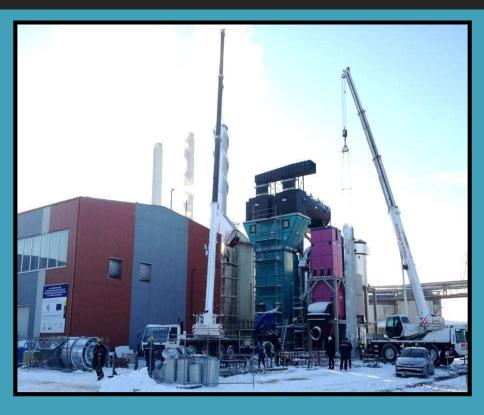

#### Project: Silos, tanks manufacturing

**Location: Sweden, Norway** 

Project: Biofuel heating station 25MW Location: Klaipeda ship port, Lithuania

Metal consuption: 40 t.

Scope of work: production, assembly

**Biofuel heating station (25MW, Klaipeda ship port)** – in project 30 welders and pipe fitters were working. Total weldinches amount 1000.

Project: Biofuel heating station 8 MW,

Location: Pasvalys, Lithuania