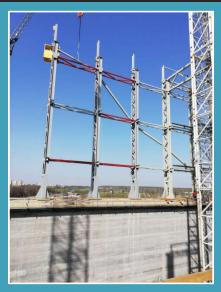

#### Installation of concrete structures

Project: World's leading Malting company

**Location:** Lahti, Finland (2022)

Scope of work: manufacturing and installation 700 t.

Project: "Giga Arctic battery" factory which was build in Norway North (2022-2023)
Scope of work: manufacturing more than 1600 t.

Project was exclusive because of trusses and columns size, for ex. the trusses are made of sheets 1 pcs. - 16 m\*4 m; **16 t.** 