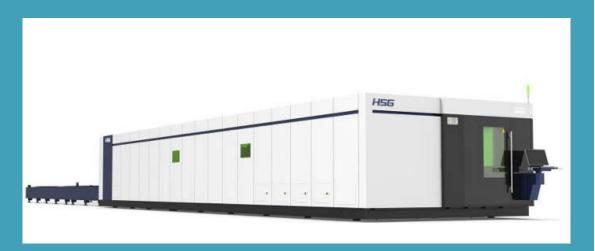

#### New investment in 2022 m. into machinery and technology

- Max tube weight 150 kg.
- Max tube length 6 m.
- Laser cutting mashine, max diameter 22 cm. for round tube and 15 cm. for square.
- Positioning Accuracy  $\pm 0.03$  mm.
- Our lazer video
- Presentationo video

#### 2023-2024 m. investmens into new machinery and technology

- Laser cutting mashines
- Laser cutting mashine, max diameter 50 cm. for round tube and 35 cm. for square.
- Max tube weight 1500 kg.
- Positioning Accuracy  $\pm 0.05$  mm.
- Standart cutting length 15 m.
- Presentation video