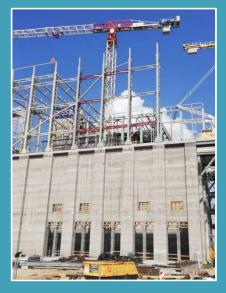

#### Installation of concrete structures

Project: World's leading Malting company

**Location:** Lahti, Finland (2022)

Scope of work: manufacturing and installation 700 t.

Project: "Giga Arctic battery" factory which was build in Norway North (2022-2023)
Scope of work: manufacturing more than 1600 t.

Project was exclusive because of trusses and columns size, for ex. the trusses are made of sheets 1 pcs. - 16 m\*4 m; **16 t.** 