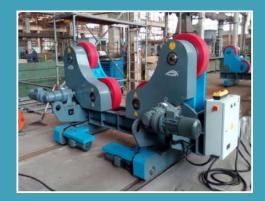

### Workshop for manufacturing

- Metal cutting machine. Max diameter 610x440;
- MOST MSR self-adjusting rollers;
- Plazma cutting machine;
- Curving machine M2032M;
- Hydraulic profile bending machine
- Rotator machine
- Konecranes