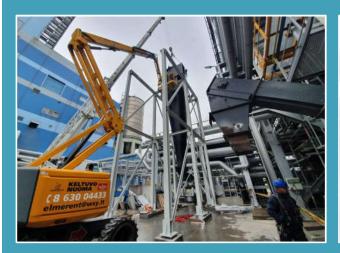

#### Our instalation equipment:

- Niftylift HR21 mobile work platform (lifting height 18.8 m.; reach 13 m.; lifting weight 225 kg.)
- Haulotte X16TPX mobile work platform (lifting height 13.44; reach 11.80; lifting weight 230 kg.)