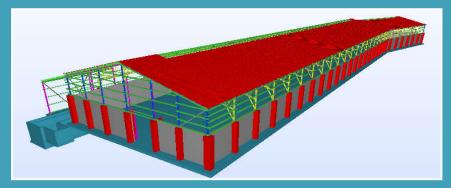

#### 10000 m<sup>2</sup> workshop area, which includes:

- Main area for metal contruction fabrication
- Separated area for sheet metal fabrications and roolled production
- Separated area for small structures; 600m²
- shot-blasting camera, 5x18 m.;
- painting room, 1000 m<sup>2</sup>.;
- Raw material warehouse, 1000 m<sup>2</sup>.;
- 6 cranes 12.5 t.; 10 t.; 5 t.; 3 t.;
- Separated workshop in Pašilės village, 1500 m²;

#### Main products:

- standard building, industrial or technology part constructions,
- non standard or huge constructions, constructions for bridges, industrial buildings,
- silo, rezervuars and tanks, containers, ship parts, piping prefabrication.
- small fabrications such as platforms, stairs, suports, etc.