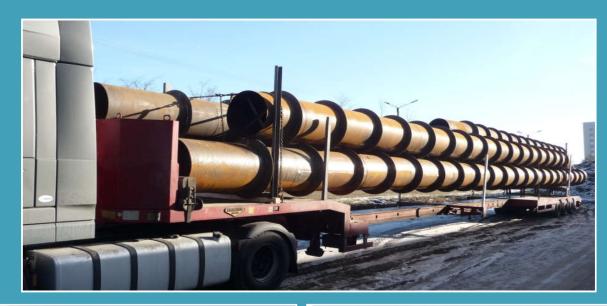

#### Our transportation equipment:

- Two trucks with tilt trailer.
- Two flatbed trailers.

#### **Logistics services:**

- Land transport (standard lorry, Non-standard cargo, platforms)
- Sea transport (products are loaded directly to the ship)