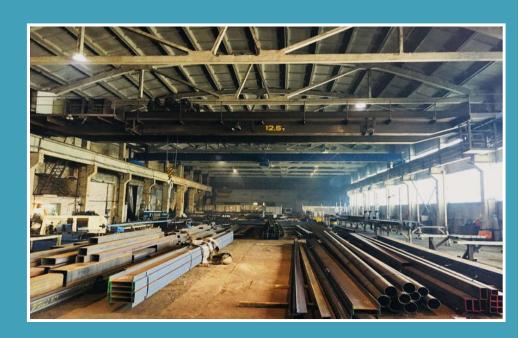

#### 10000 m<sup>2</sup> workshop area, which includes:

- Main area for metal contruction fabrication
- Separated area for sheet metal fabrications and roolled production
- Separated area for small structures; 600m²
- shot-blasting camera, 5x18 m.;
- painting room, 1000 m<sup>2</sup>.;
- Raw material warehouse, 1000 m<sup>2</sup>.;
- 6 cranes 12.5 t.; 10 t.; 5 t.; 3 t.;
- Separated workshop in Pašilės village, 1500 m²;

### Workshop for manufacturing

- Metal cutting machine. Max diameter 610x440;
- MOST MSR self-adjusting rollers;
- Plazma cutting machine;
- Curving machine M2032M;
- Hydraulic profile bending machine
- Rotator machine
- Konecranes