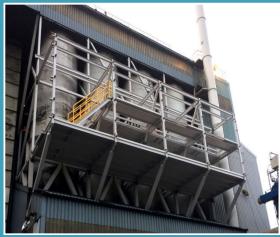

#### Project: Silos, tanks manufacturing

**Location: Sweden, Norway** 

Project: Biofuel heating station 25MW Location: Klaipeda ship port, Lithuania

Metal consuption: 40 t.

Scope of work: production, assembly

**Biofuel heating station (25MW, Klaipeda ship port)** – in project 30 welders and pipe fitters were working. Total weldinches amount 1000.

Project: Biofuel heating station 8 MW,

Location: Pasvalys, Lithuania