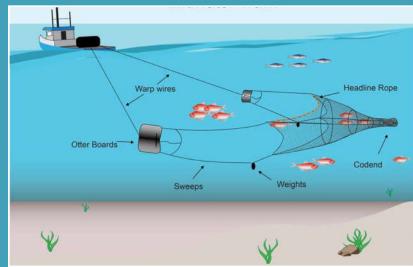

Metal consuption: 20 t.

**Scope of work: pipe production** 

Project: Cogeneration Power Plant Location: Kaunas, Lithuania (2018)

Metal consuption: 700 t. Scope of work: production

**Project: trawl doors for fishing industry** 

**Location: Iceland, all Europe** 

**Scope of work: production** 

**Project: SBA Logistic center** 

Location: Klaipėda, Lithuania (2019)

Scope of work: 500t production and installation

Project: UAB Orion Global pet Location: Klaipėda, Lithuania (2019)