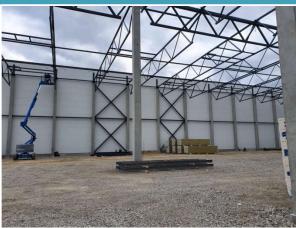

#### Our instalation equipment:

- Niftylift HR21 mobile work platform (lifting height 18.8 m.; reach 13 m.; lifting weight 225 kg.)
- Haulotte X16TPX mobile work platform (lifting height 13.44; reach 11.80; lifting weight 230 kg.)