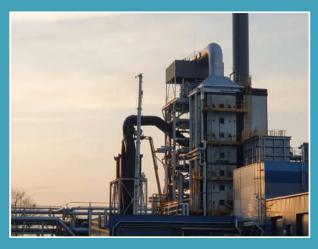

Metal consuption: 25 t.

Scope of work: production, assembly

**Project: UAB "Orion Global PET" biofuel** 

heating station

Location: Klaipeda, Lithuania

Metal consuption: 68 t.

Scope of work: production, assembly

UAB "Orion Global PET" biofuel heating station (Klaipeda, 2015, 18 MW oil boiler) – 20 people worked, finished after 6 months.

Project: 'AB "ORLEN Lietuva" GP-2 VISBREAKER HEAVY

DIESEL SUPPLY SCHEMES REPLACEMENT