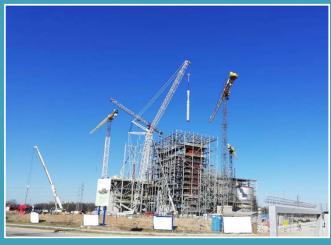

#### Project: Silos, tanks manufacturing

**Location: Sweden, Norway** 

Project: Biofuel heating station 25MW Location: Klaipeda ship port, Lithuania

Metal consuption: 40 t.

Scope of work: production, assembly

**Biofuel heating station (25MW, Klaipeda ship port)** – in project 30 welders and pipe fitters were working. Total weldinches amount 1000.

Project: Biofuel heating station 8 MW,

Location: Pasvalys, Lithuania