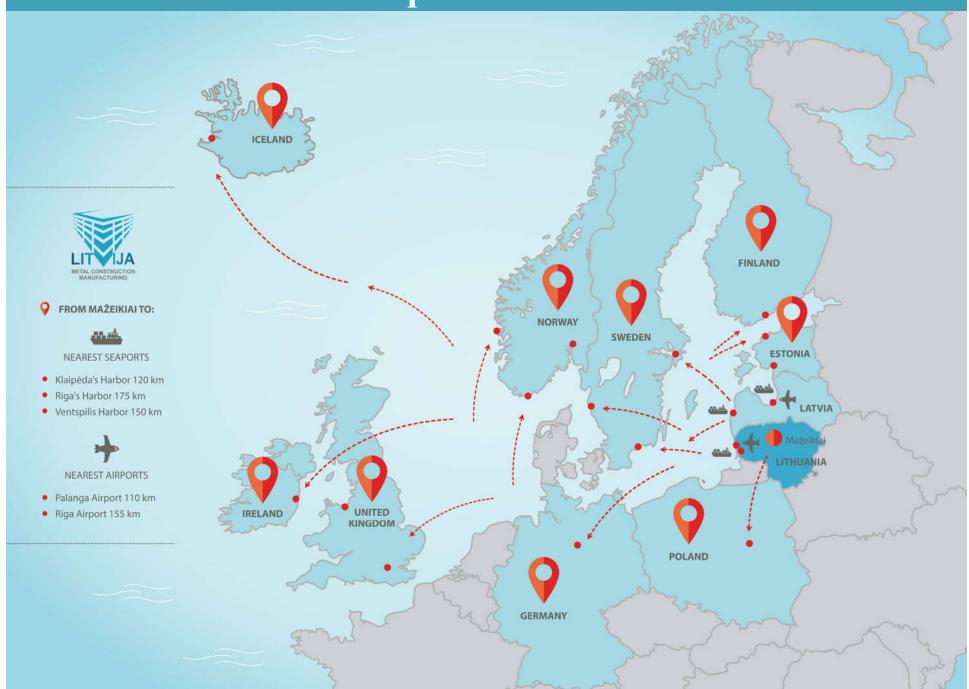

### **Export directions**

#### **Logistics services:**

- Land transport (standard lorry, Non-standard cargo, platforms)
- Sea transport (products are loaded directly to the ship)