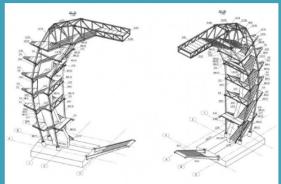

**Location: Latvia** 

Metal consuption: 180 t.

Scope of work: metal production

**Projects: Housing development** 

Location: Lithuania

Total Metal consuption: 480 t.

Scope of work: production, assembly

Project: Reviews tower Location: Biržai, Lithuania Metal consuption: 50 t. Scope of work: metal production