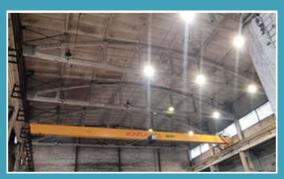

#### 10000 m<sup>2</sup> workshop area, which includes:

- Main area for metal contruction fabrication
- Separated area for sheet metal fabrications and roolled production
- Separated area for small structures; 600m²
- shot-blasting camera, 5x18 m.;
- painting room, 1000 m<sup>2</sup>.;
- Raw material warehouse, 1000 m<sup>2</sup>.;
- 6 cranes 12.5 t.; 10 t.; 5 t.; 3 t.;
- Separated workshop in Pašilės village, 1500 m²;

### Workshop for manufacturing

- Metal cutting machine. Max diameter 610x440;
- MOST MSR self-adjusting rollers;
- Plazma cutting machine;
- Curving machine M2032M;
- Hydraulic profile bending machine
- Rotator machine
- Konecranes