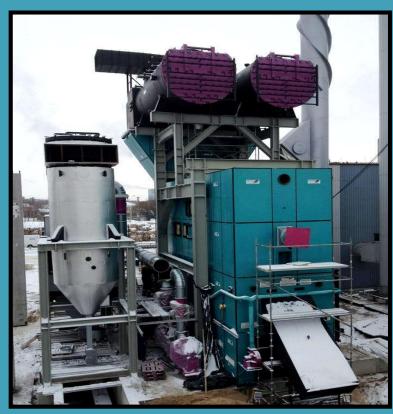

#### Project: Silos, tanks manufacturing

**Location: Sweden, Norway** 

Project: Biofuel heating station 25MW Location: Klaipeda ship port, Lithuania

Metal consuption: 40 t.

Scope of work: production, assembly

**Biofuel heating station (25MW, Klaipeda ship port)** – in project 30 welders and pipe fitters were working. Total weldinches amount 1000.

Project: Biofuel heating station 8 MW,

Location: Pasvalys, Lithuania