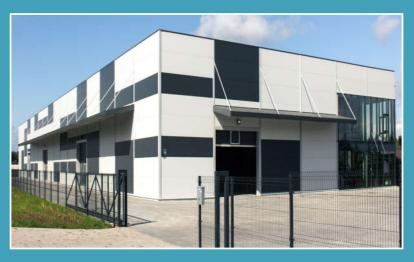

#### About us

- JSC Litvija started activity in 2014 03 Company age (almost 10 years);
- Total montly Capasity is 500 tones;
- Current number of Employees 100;
- Certificates LST EN 1090 EX2; EX3; ISO 3834;

#### 10000 m<sup>2</sup> workshop area, which includes:

- Main area for metal contruction fabrication
- Separated area for sheet metal fabrications and roolled production
- Separated area for small structures; 600m²
- shot-blasting camera, 5x18 m.;
- painting room, 1000 m<sup>2</sup>.;
- Raw material warehouse, 1000 m<sup>2</sup>.;
- 6 cranes 12.5 t.; 10 t.; 5 t.; 3 t.;
- Separated workshop in Pašilės village, 1500 m²;