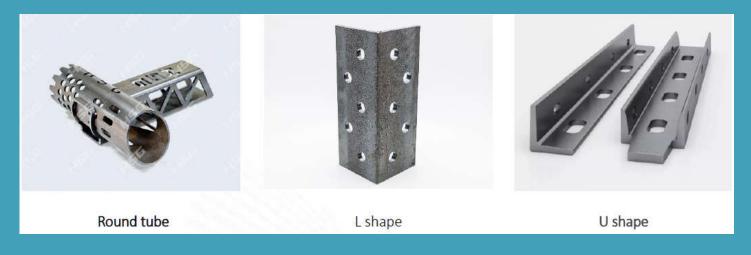

### Lazer possibilities

#### Very smooth edges

i. Material
appearance: angle
steel
Cutting material:
carbon steel
Groove Type: Bevel
Cut

5# - 25# 4mm ≤ T ≤ 10mm

10# - 25# (HW、HM、HN)

j. Material appearance: Hshaped steel Cutting material: carbon steel Groove Type: Bevel Cut