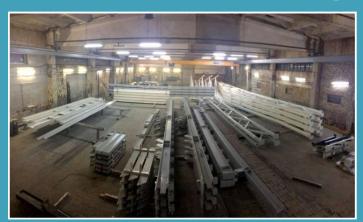

#### 10000 m<sup>2</sup> workshop area, which includes:

- Main area for metal contruction fabrication
- Separated area for sheet metal fabrications and roolled production
- Separated area for small structures; 600m²
- shot-blasting camera, 5x18 m.;
- painting room, 1000 m<sup>2</sup>.;
- Raw material warehouse, 1000 m<sup>2</sup>.;
- 6 cranes 12.5 t.; 10 t.; 5 t.; 3 t.;
- Separated workshop in Pašilės village, 1500 m²;