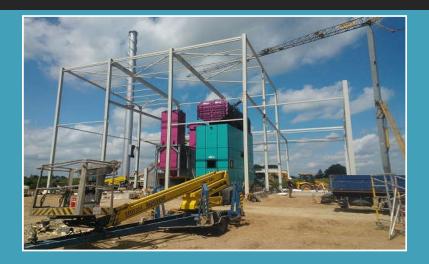

#### Project: Silos, tanks manufacturing

**Location: Sweden, Norway** 

Project: Biofuel heating station 25MW Location: Klaipeda ship port, Lithuania

Metal consuption: 40 t.

Scope of work: production, assembly

**Biofuel heating station (25MW, Klaipeda ship port)** – in project 30 welders and pipe fitters were working. Total weldinches amount 1000.

Project: Biofuel heating station 8 MW,

Location: Pasvalys, Lithuania