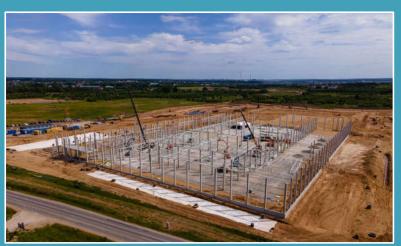

#### Installation of concrete structures

Project: World's leading Malting company

**Location:** Lahti, Finland (2022)

Scope of work: manufacturing and installation 700 t.

Project: "Giga Arctic battery" factory which was build in Norway North (2022-2023)
Scope of work: manufacturing more than 1600 t.

# Project: "Maxima logistic center", Vilnius Lithuania Scope of work: manufacturing more than 600 t.