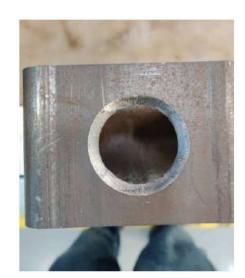

#### • Very smooth edges

c. Material type: rectangular pipe Cutting material: carbon steel Groove type: round hole groove

50x50x3 - 250x250x10

d. Material type: round pipe Cutting material: carbon steel Groove type: 45 ° groove

φ50X4 - φ300X10