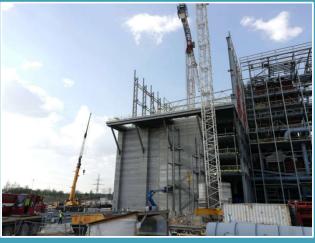

#### Project: Silos, tanks manufacturing

**Location: Sweden, Norway** 

Project: Biofuel heating station 25MW Location: Klaipeda ship port, Lithuania

Metal consuption: 40 t.

Scope of work: production, assembly

**Biofuel heating station (25MW, Klaipeda ship port)** – in project 30 welders and pipe fitters were working. Total weldinches amount 1000.

Project: Biofuel heating station 8 MW,

Location: Pasvalys, Lithuania