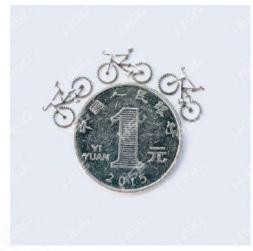

#### • Very smooth edges

Shining Cutting Sample

Stainless Steel

Precise Cutting Sample

Carbon Steel

Mini Bicycle Sample

Aluminum