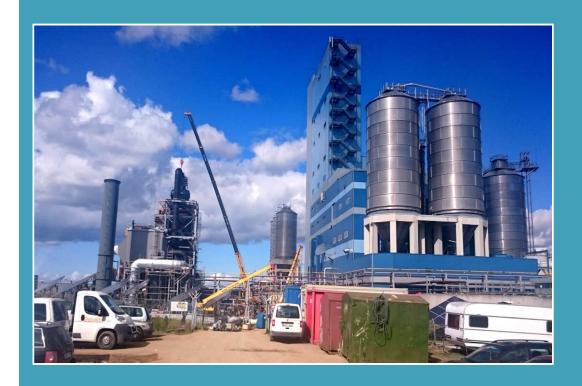

#### Project: Silos, tanks manufacturing

**Location: Sweden, Norway** 

Project: Biofuel heating station 25MW Location: Klaipeda ship port, Lithuania

Metal consuption: 40 t.

Scope of work: production, assembly

**Biofuel heating station (25MW, Klaipeda ship port)** – in project 30 welders and pipe fitters were working. Total weldinches amount 1000.

Project: Biofuel heating station 8 MW,

Location: Pasvalys, Lithuania