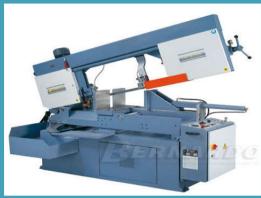

### Workshop for manufacturing

- Metal cutting machine. Max diameter 610x440;
- MOST MSR self-adjusting rollers;
- Plazma cutting machine;
- Curving machine M2032M;
- Hydraulic profile bending machine
- Rotator machine
- Konecranes