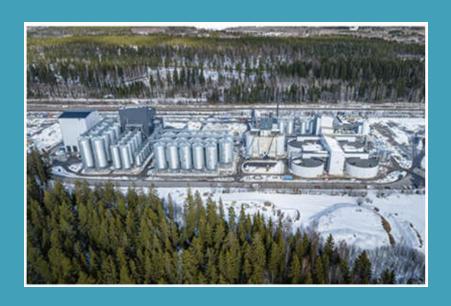

#### Installation of concrete structures

Project: World's leading Malting company

**Location:** Lahti, Finland (2022)

Scope of work: manufacturing and installation 700 t.

Project: "Giga Arctic battery" factory which was build in Norway North (2022-2023)
Scope of work: manufacturing more than 1600 t.