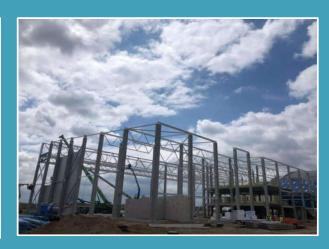

#### Installation of concrete structures

Project: World's leading Malting company

**Location:** Lahti, Finland (2022)

Scope of work: manufacturing and installation 700 t.

Project: "Giga Arctic battery" factory which was build in Norway North (2022-2023)
Scope of work: manufacturing more than 1600 t.

Project was exclusive because of trusses and columns size, for ex. the trusses are made of sheets 1 pcs. - 16 m\*4 m; **16 t.** 